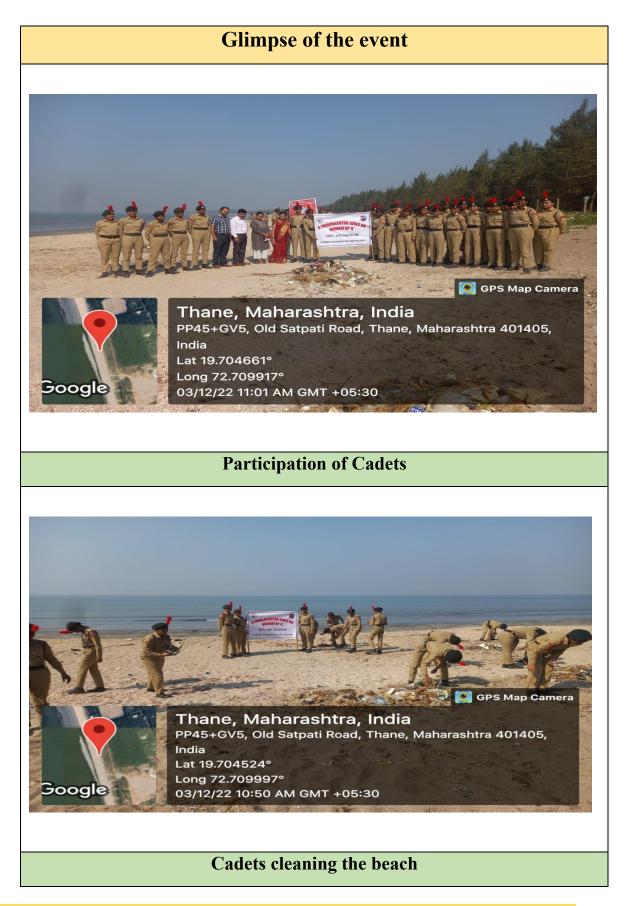

### **ACTIVITY REPORT**

Name of the Activity - Tree plantation

Date - 17/8/2022

Time- 8.35 a.m.

No. of Students Participated -37 (Boys: 17 & Girls: 20)

#### About the Activity-

DLLE students at the college gathered on the college campus area, in the presence of DLLE teachers participating students planted the trees. For the program, 37 students participated and made the program successful.