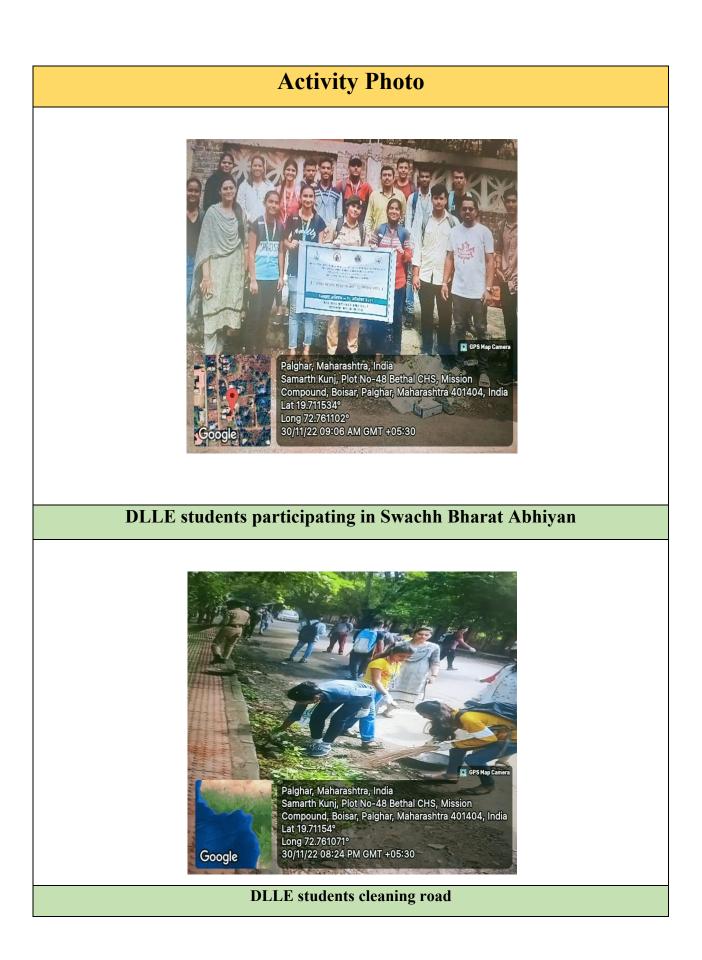

### **ACTIVITY REPORT**

Name of the Activity - Swachh Bharat Abhiyan

Date - 30/11/2022

**Time-** 8.00 a.m.

**No. of Students Participated** – 78

**About the Activity** – The students of DLLE gathered in college at 8:00 a.m. and cleaned the campus under the guidance of teachers.

#### Activity Outcomes –

- Students gained an understanding of the importance and significance of the Swachh Bharat Abhiyan.
- They recognized how cleanliness and sanitation contribute to overall well-being and national development.
- Students understood the direct link between sanitation and socio-economic development.
- They recognized that improved sanitation positively impacts on health, education, and overall quality of life.