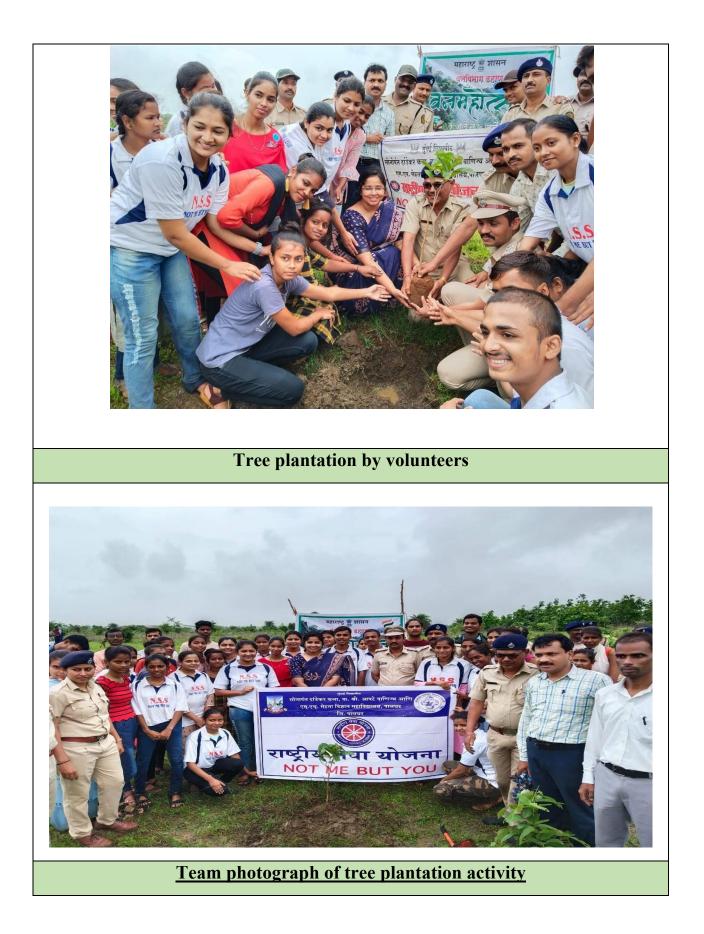

### **ACTIVITY REPORT**

Name of the Activity - Tree plantation

Date - 17/8/2022

Time- 8.35 a.m.

No. of Students Participated -37 (Boys: 17 & Girls: 20)

#### About the Activity-

DLLE students at the college gathered on the college campus area, in the presence of DLLE teachers participating students planted the trees. For the program, 37 students participated and made the program successful.