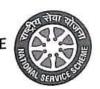

### **ACTIVITY REPORT**

Name of the Activity - Tree plantation

Date - 17/8/2022

Time- 8.35 a.m.

No. of Students Participated -37 (Boys: 17 & Girls: 20)

#### About the Activity-

DLLE students at the college gathered on the college campus area, in the presence of DLLE teachers participating students planted the trees. For the program, 37 students participated and made the program successful.