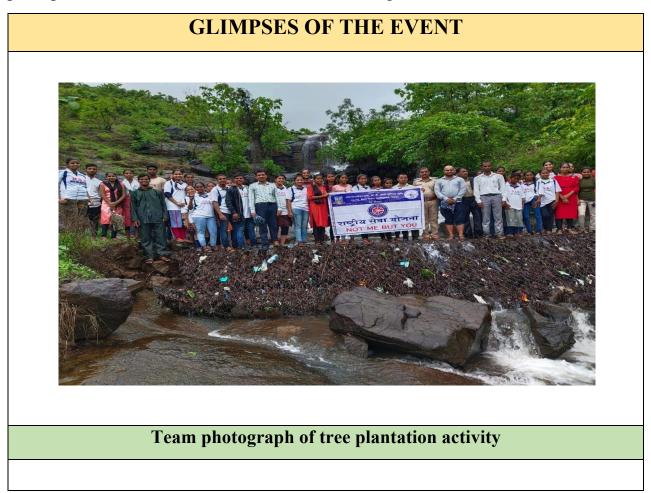

### **ACTIVITY REPORT**

Name of the Activity - Tree plantation

Date - 17/8/2022

Time- 8.35 a.m.

No. of Students Participated -37 (Boys: 17 & Girls: 20)

#### About the Activity-

DLLE students at the college gathered on the college campus area, in the presence of DLLE teachers participating students planted the trees. For the program, 37 students participated and made the program successful.