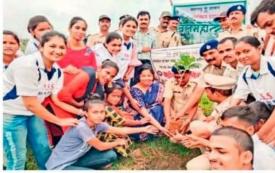

#### About the Activity-

DLLE students at the college gathered on the college campus area, in the presence of DLLE teachers participating students planted the trees. For the program, 37 students participated and made the program successful.