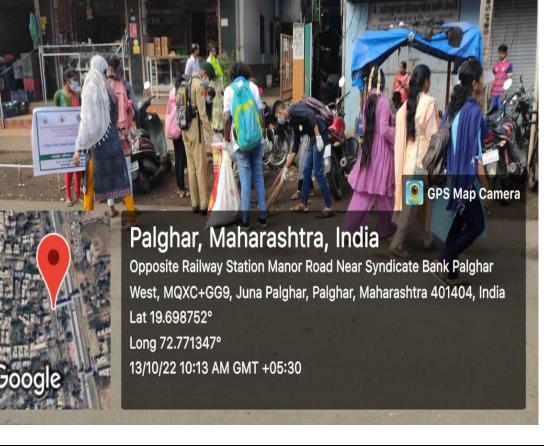

**About the Activity** – The students of DLLE gathered in college at 8:00 a.m. and cleaned the campus under the guidance of teachers.