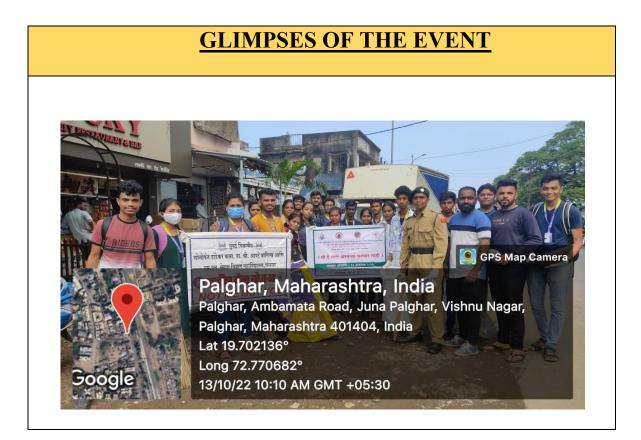

**About the Activity** – The students of DLLE gathered in college at 8:00 a.m. and cleaned the campus under the guidance of teachers.