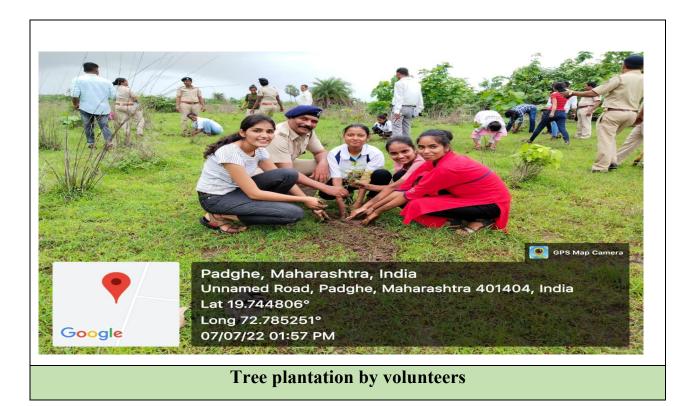

### **ACTIVITY REPORT**

Name of the Activity - Tree plantation

Date - 17/8/2022

Time- 8.35 a.m.

No. of Students Participated -37 (Boys: 17 & Girls: 20)

#### About the Activity-

DLLE students at the college gathered on the college campus area, in the presence of DLLE teachers participating students planted the trees. For the program, 37 students participated and made the program successful.