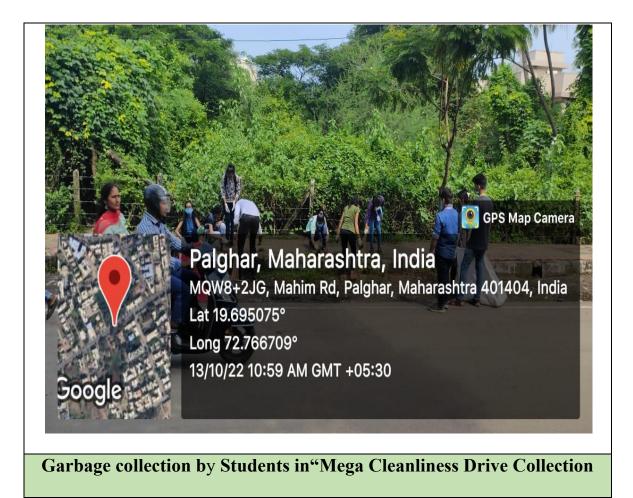

### **ACTIVITY REPORT**

Name of the Activity - Swachh Bharat Abhiyan

Date - 30/11/2022

**Time-** 8.00 a.m.

**No. of Students Participated** – 78

**About the Activity** – The students of DLLE gathered in college at 8:00 a.m. and cleaned the campus under the guidance of teachers.