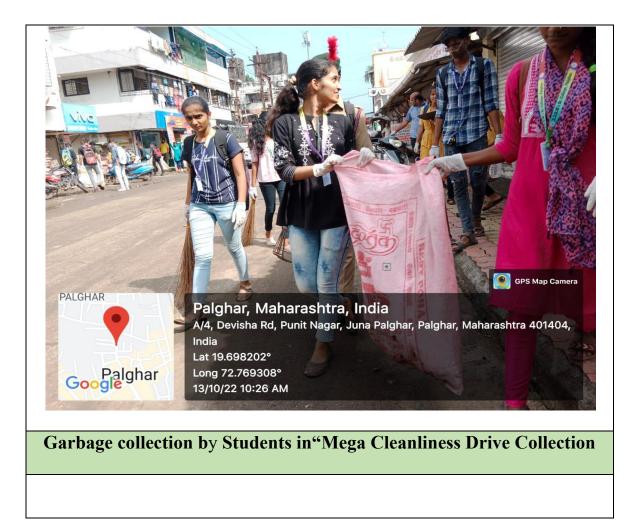

### **ACTIVITY REPORT**

Name of the Activity - Swachh Bharat Abhiyan

Date - 30/11/2022

**Time-** 8.00 a.m.

**No. of Students Participated** – 78

**About the Activity** – The students of DLLE gathered in college at 8:00 a.m. and cleaned the campus under the guidance of teachers.