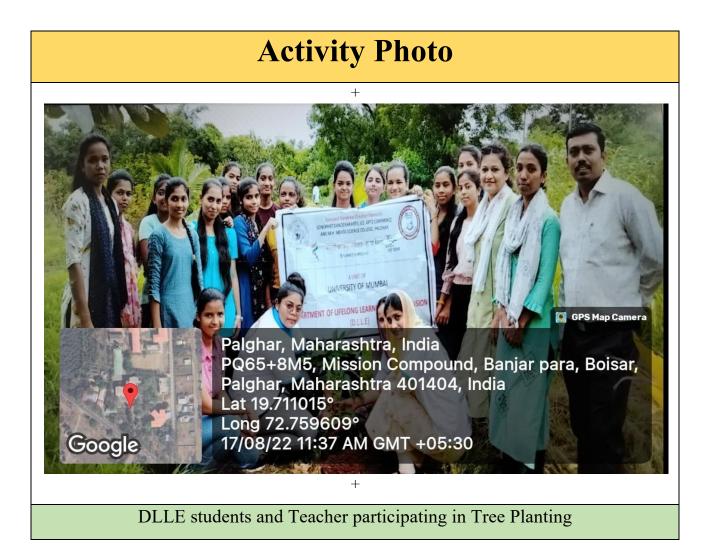

### **ACTIVITY REPORT**

Name of the Activity - Swachh Bharat Abhiyan

Date - 30/11/2022

**Time-** 8.00 a.m.

**No. of Students Participated** – 78

**About the Activity** – The students of DLLE gathered in college at 8:00 a.m. and cleaned the campus under the guidance of teachers.

#### Activity Objectives -

- To engage students in sanitation and public health programs.
- To generate public awareness responsible sanitation practices.
- To promote among students, faculty, and staff healthy sanitation practices.
- To encourage and contribute to a cleaner campus and environment.